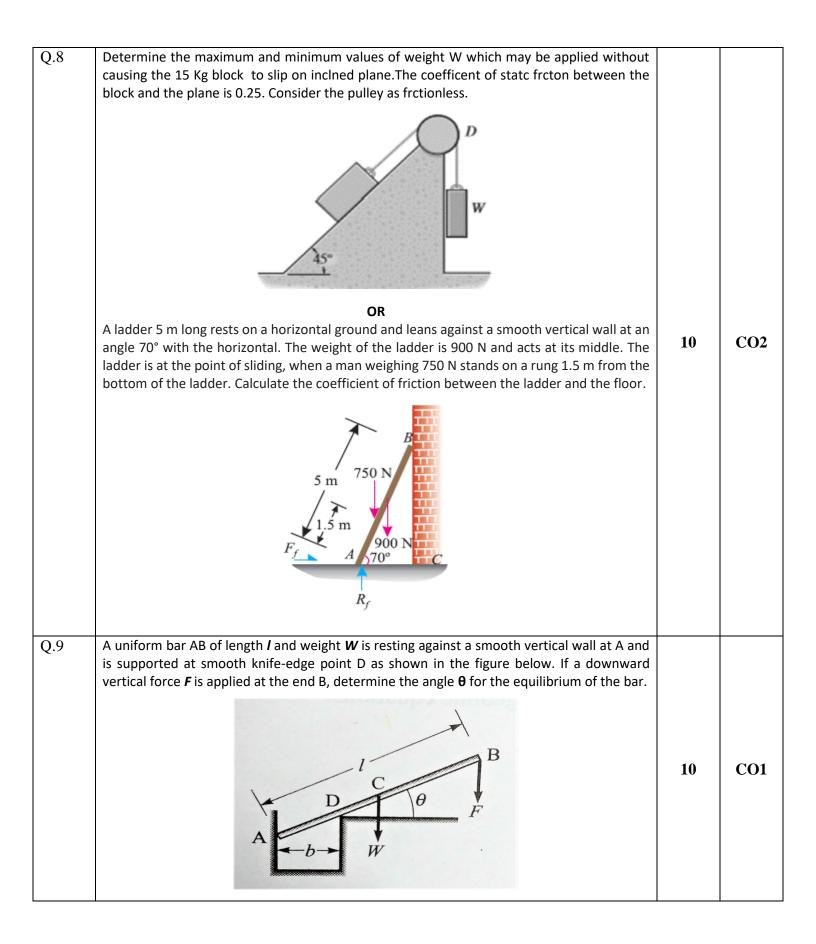

acceleration and the tension of the cable when the blocks are released, Neglect the mass of the pulley.                                                                                                                                                                                                                                                                                | 10 | CO3 |
| Q 7 | The acceleration of a particle, which moves with rectilinear translation, is given<br>by $\mathbf{a} = (\mathbf{t}-2) \text{ m/s}^2$ . At $t = 0$ , the displacement (s) and velocity (v) are zero.<br>(i) Find the velocity and displacement when $t = 2$ sec and when $t = 4$ sec.<br>(ii) Show sketches of s, v and a for $0 < t < 4$ .<br>(iii) Find average value of velocity and acceleration. | 10 | CO2 |