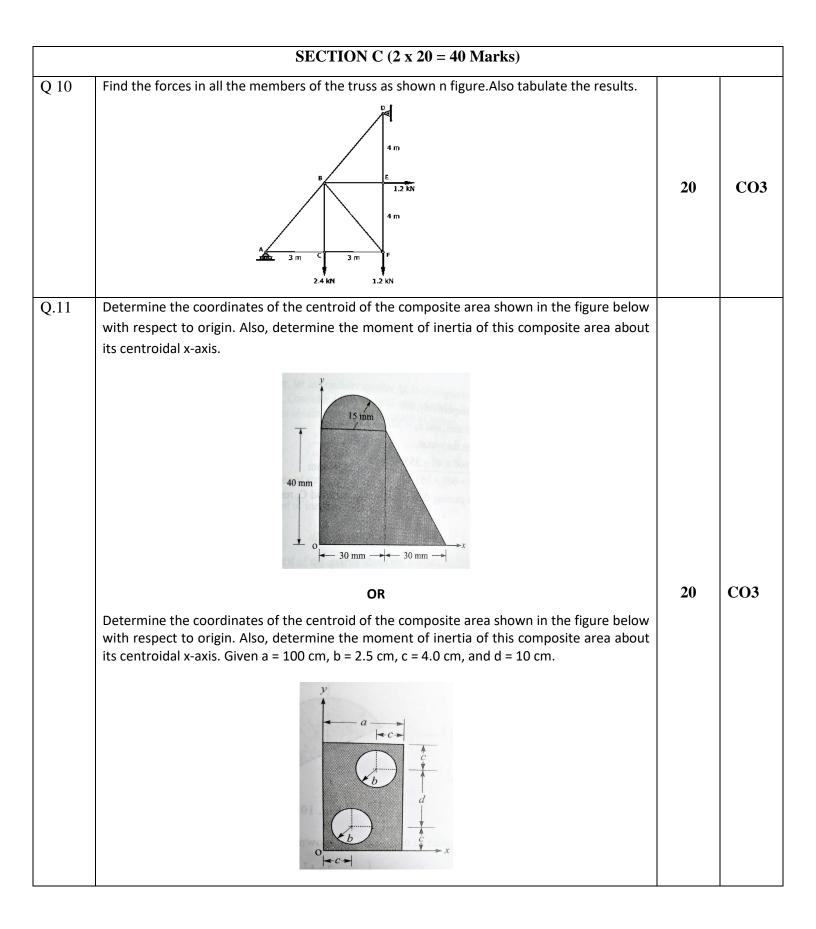

cceleration and the tension of the cable when the blocks are released, Neglect the mass of the pulley.                                                                                                                                                                                                                                                                                | 10 | CO3 |
| Q 7 | The acceleration of a particle, which moves with rectilinear translation, is given<br>by $\mathbf{a} = (\mathbf{t}-2) \text{ m/s}^2$ . At $t = 0$ , the displacement (s) and velocity (v) are zero.<br>(i) Find the velocity and displacement when $t = 2$ sec and when $t = 4$ sec.<br>(ii) Show sketches of s, v and a for $0 < t < 4$ .<br>(iii) Find average value of velocity and acceleration. | 10 | CO2 |