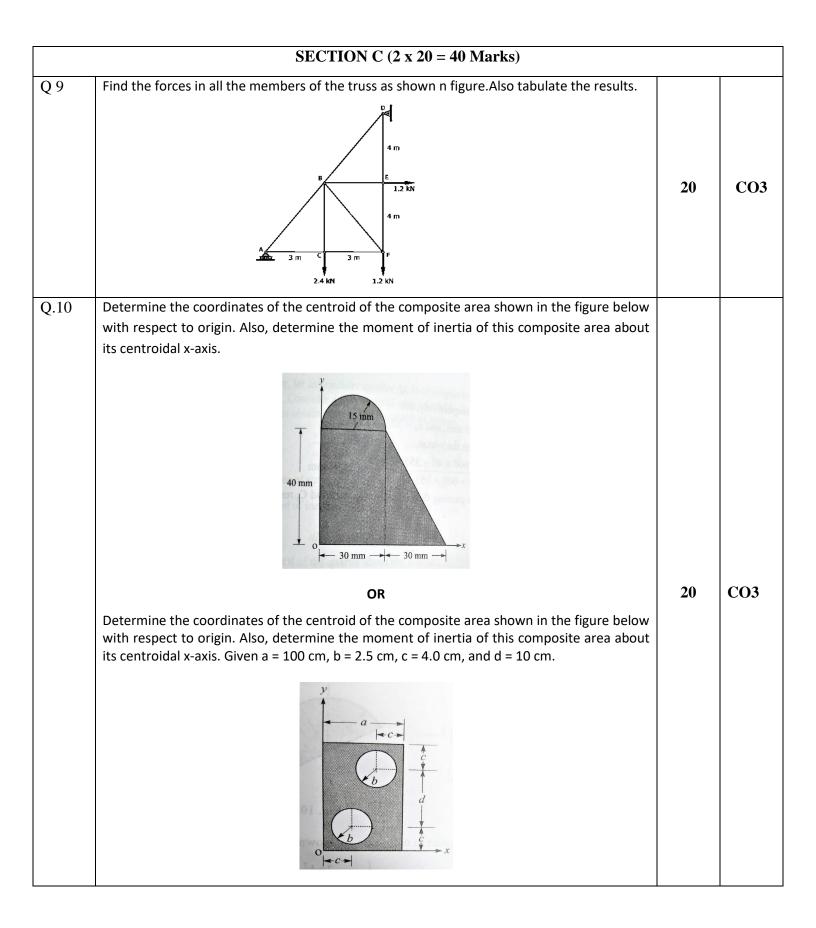

ion of the cable when the blocks are released, Neglect the mass of the pulley.                                                                                                                                                                                                                                                                                            | 10 | CO3 |
| Q 6 | The acceleration of a particle, which moves with rectilinear translation, is given by a = (t-2) m/s <sup>2</sup> . At t = 0, the displacement (s) and velocity (v) are zero.   (i) Find the velocity and displacement when t = 2 sec and when t = 4 sec.   (ii) Show sketches of s, v and a for 0 < t < 4.                                                                                                       | 10 | CO2 |