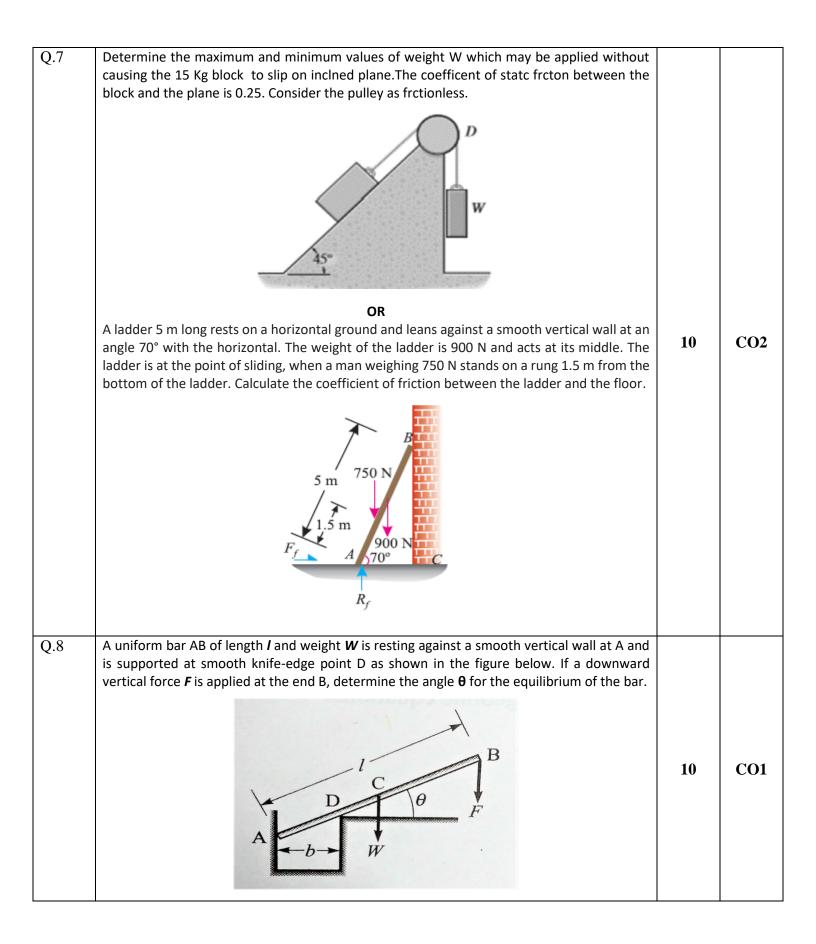

nsion of the cable when the blocks are released, Neglect the mass of the pulley.                                                                                                                                                                                                                                                                                            | 10 | CO3 |
| Q 6 | The acceleration of a particle, which moves with rectilinear translation, is given by a = (t-2) m/s <sup>2</sup> . At t = 0, the displacement (s) and velocity (v) are zero.   (i) Find the velocity and displacement when t = 2 sec and when t = 4 sec.   (ii) Show sketches of s, v and a for 0 < t < 4.                                                                                                       | 10 | CO2 |