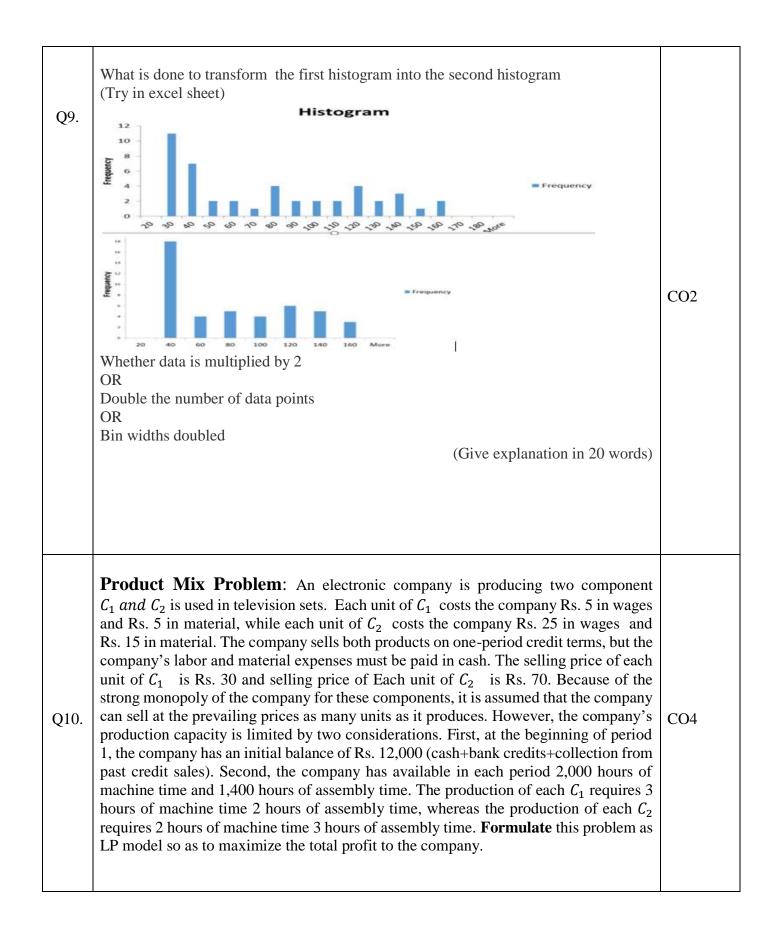

<pre>  <pre>   <pre>   <pre>  <pre>   <pre>  <pre>  <pre>   <pre>  <pre>   <pre>  <pre>   <pre>  <pre>   <pre>  <pre>  <pre>  <pre>   <pre>   <pre>  <pre>   <pre>  <pre>   <pre>  <pre>  <pre>   <pre>  <pre>   <pre>   <pre>  <pre>   <pre>  <pre>   <pre>   <pre>  <pre>   <pre>   <pre>  <pre>   <pre>   <pre>   <pre>   <pre>   <pre>   <pre>   <pre></pre></pre></pre></pre></pre></pre></pre></pre></pre></pre></pre></pre></pre></pre></pre></pre></pre></pre></pre></pre></pre></pre></pre></pre></pre></pre></pre></pre></pre></pre></pre></pre></pre></pre></pre></pre></pre></pre></pre></pre></pre></pre></pre></pre></pre></pre></pre></pre></pre></pre></pre></pre></pre></pre></pre></pre></pre></pre></pre></pre></pre> | c                       | D                  | E        | F            |       |



A major consumer goods manufacturer wishes to decide which of the two new products to bring out on the market and what level of advertising to use. The profit tables for these products are as follows(profits are in units of Rs. 10,000):

| Q11 | ۱. |
|-----|----|
|-----|----|

| States of      |     | Product | 1   |     | Product | 2   |
|----------------|-----|---------|-----|-----|---------|-----|
| Nature(demand) | A1  | A2      | A3  | A1  | A2      | A3  |
| S1:high        | 140 | 160     | 200 | 200 | 210     | 230 |
| S2: average    | 100 | 130     | 160 | 160 | 170     | 190 |
| S3: low        | 80  | 120     | 140 | 120 | 130     | 140 |
|                |     |         |     |     |         |     |

CO3

A1: low expenditure advertising programme

A2: medium expenditure adverti